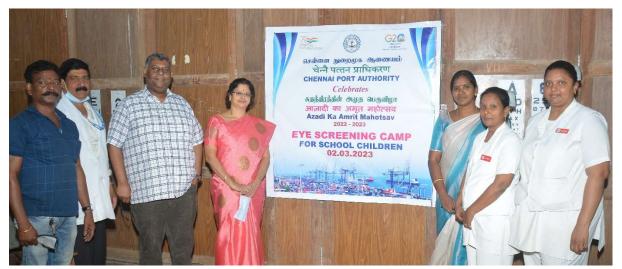

## Healthcare and welfare

Yoga day at Chennai Port School

Eye Screening Camp for students

Health Checkup camp for the community