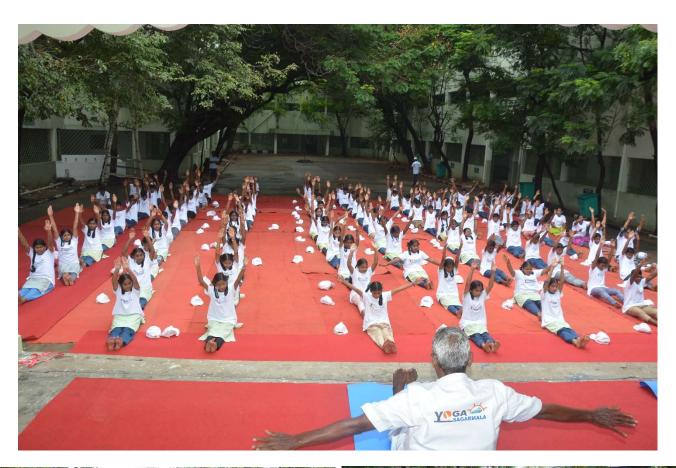

## Healthcare and welfare

Yoga day at Chennai Port School

Eye Screening Camp for students

Health Checkup camp for the community