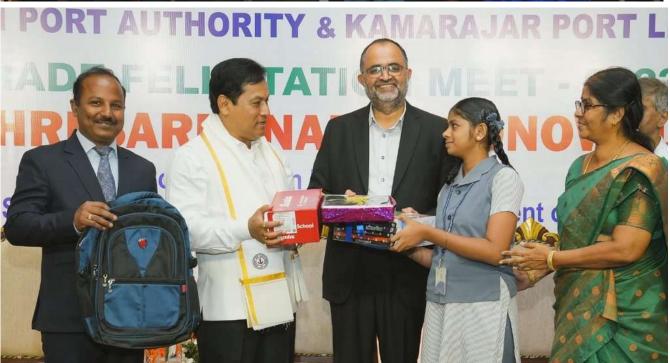

Chennai Port School: Nestled amidst lush greenery

Chennai Port School: Classroom facility

Distribution of Essential School items at free cost to students of Chennai Port School