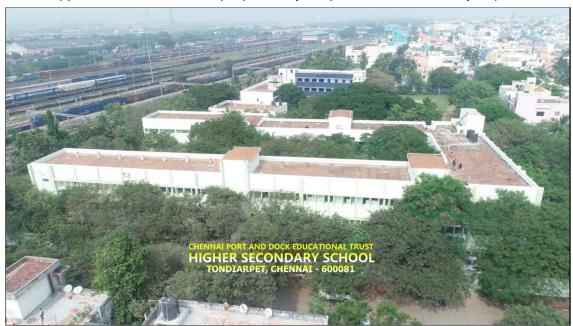

Chennai Port School: Nestled amidst lush greenery

Chennai Port School: Classroom facility

Distribution of Essential School items at free cost to students of Chennai Port School