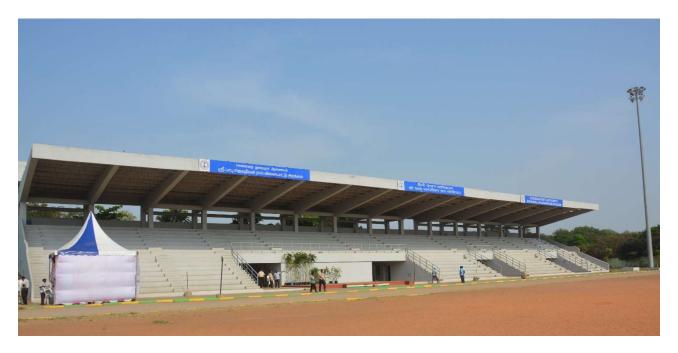

## Chennai Port's Babu Jagjeevan Ram Sports Complex: Newly inaugurated facilities for school children and the community

(a) Boxing ring

(b) Table Tennis facility

(c) Badminton Court

(d) Running Track

(e) Basket Ball court