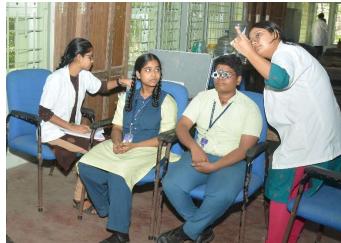

## Healthcare and welfare

Yoga day at Chennai Port School

Eye Screening Camp for students

Health Checkup camp for the community