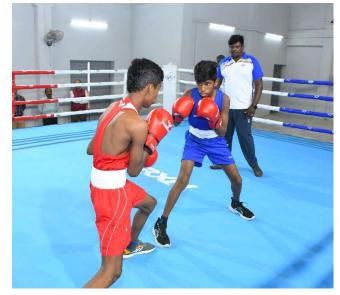

## Chennai Port's Babu Jagjeevan Ram Sports Complex: Newly inaugurated facilities for school children and the community

(a) Boxing ring

(b) Table Tennis facility

(c) Badminton Court

(d) Running Track

(e) Basket Ball court