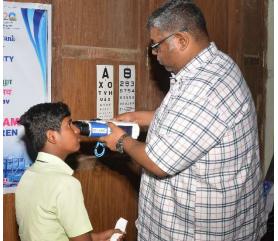

## Healthcare and welfare

Yoga day at Chennai Port School

Eye Screening Camp for students

Health Checkup camp for the community