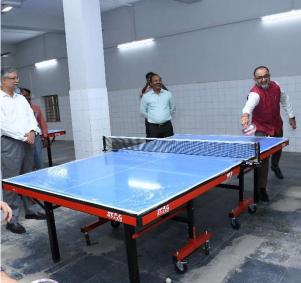

## Chennai Port's Babu Jagjeevan Ram Sports Complex: Newly inaugurated facilities for school children and the community

(a) Boxing ring

(b) Table Tennis facility

(c) Badminton Court

(d) Running Track

(e) Basket Ball court