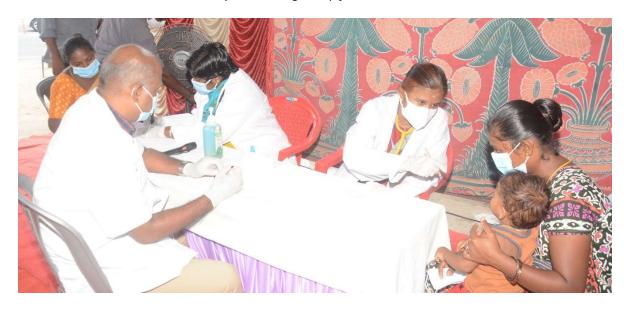

## Healthcare and welfare

Yoga day at Chennai Port School

Eye Screening Camp for students

Health Checkup camp for the community