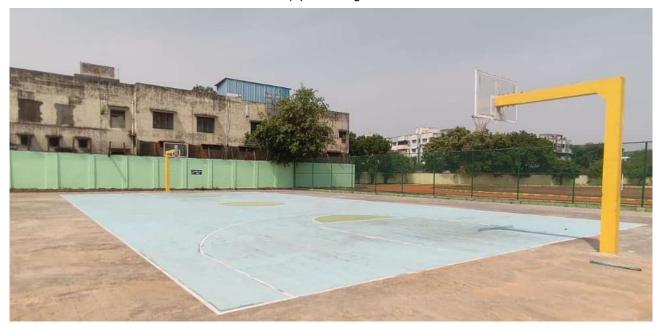

## Chennai Port's Babu Jagjeevan Ram Sports Complex: Newly inaugurated facilities for school children and the community

(a) Boxing ring

(b) Table Tennis facility

(c) Badminton Court

(d) Running Track

(e) Basket Ball court