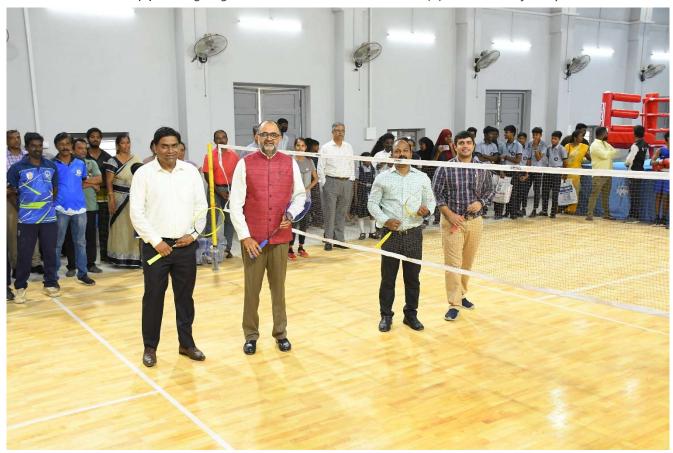

## Chennai Port's Babu Jagjeevan Ram Sports Complex: Newly inaugurated facilities for school children and the community

(a) Boxing ring

(b) Table Tennis facility

(c) Badminton Court

(d) Running Track

(e) Basket Ball court