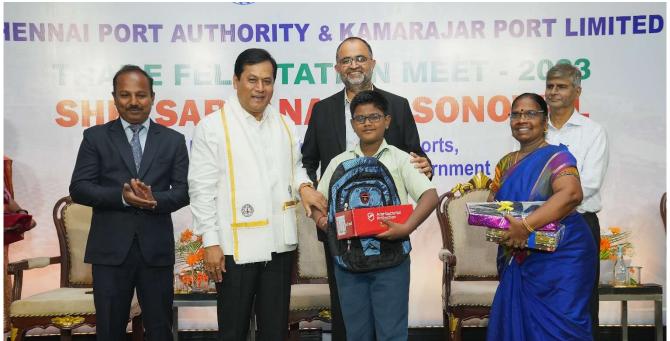

Chennai Port School: Nestled amidst lush greenery

Chennai Port School: Classroom facility

Distribution of Essential School items at free cost to students of Chennai Port School