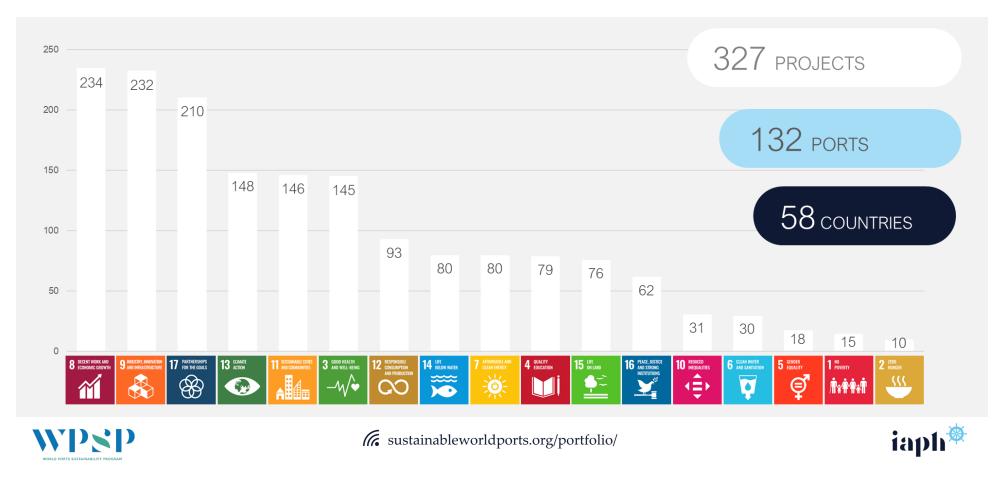

## Number of projects per SDG

## Port Endeavor : a port journey to SDGs

- Knowledge base concept was created at a joint UNCTAD-IAPH workshop in Geneva HQ in April 2019
- Development game dynamics and content by IAPH and experts from Port of Antwerp-Bruges
- Real life examples from the WPSP database of 327 projects and best practices from 132 ports from 58 countries
- Offered in partnership with: APEC Antwerp & Flanders Port Training Centre and UNCTAD TrainForTrade
- Available in English, Spanish and French
- Over a thousand port professionals have already played the game in three languages in 20 countries