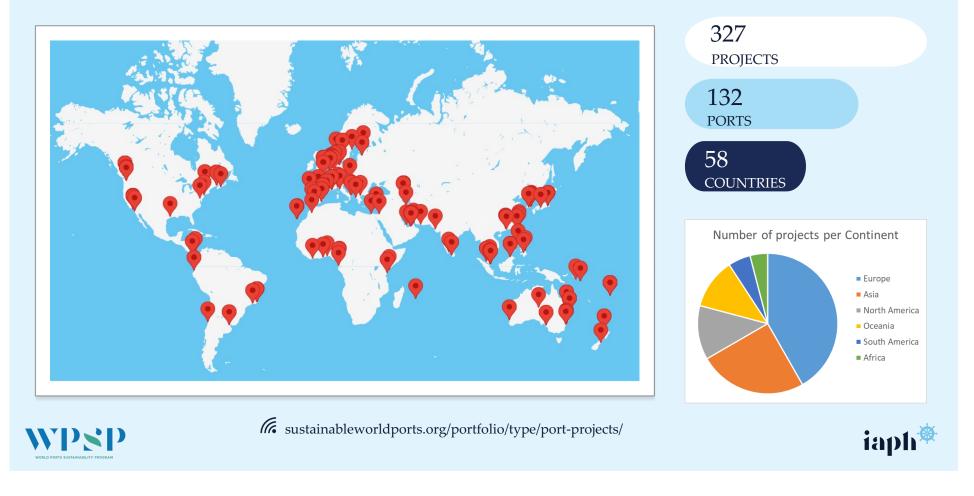

## WPSP Database of sustainability projects

## WPSP port projects portfolio (327 projects)

|            | AREAS OF INTEREST          | NUMBER OF PROJECTS |  |
|------------|----------------------------|--------------------|--|
|            | Community Building         | 143                |  |
|            | Environmental Care         | 135                |  |
|            | Climate and Energy         | 127                |  |
|            | Digitalization             | 74                 |  |
|            | Infrastructure             | 72                 |  |
| <u>(</u> ] | Health Safety and Security | 62                 |  |

## Port Endeavor : a port journey to SDGs

- Knowledge base concept was created at a joint UNCTAD-IAPH workshop in Geneva HQ in April 2019
- Development game dynamics and content by IAPH and experts from Port of Antwerp-Bruges
- Real life examples from the WPSP database of 327 projects and best practices from 132 ports from 58 countries
- Offered in partnership with: APEC Antwerp & Flanders Port Training Centre and UNCTAD TrainForTrade
- Available in English, Spanish and French
- Over a thousand port professionals have already played the game in three languages in 20 countries