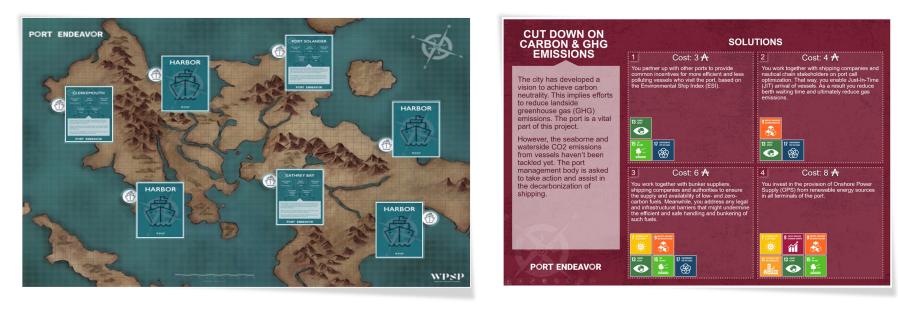

## Birth of Port Endeavor

## **PORT ENDEAVOR**

## Port Endeavor : a port journey to SDGs

- Knowledge base concept was created at a joint UNCTAD-IAPH workshop in Geneva HQ in April 2019
- Development game dynamics and content by IAPH and experts from Port of Antwerp-Bruges
- Real life examples from the WPSP database of 327 projects and best practices from 132 ports from 58 countries
- Offered in partnership with: APEC Antwerp & Flanders Port Training Centre and UNCTAD TrainForTrade
- Available in English, Spanish and French
- Over a thousand port professionals have already played the game in three languages in 20 countries