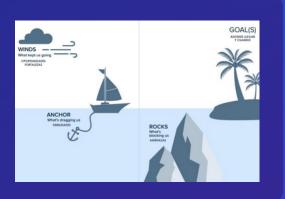

#### Sailboat

Agile methodologies to identify opportunities, strengths, weaknesses, threats and goals.