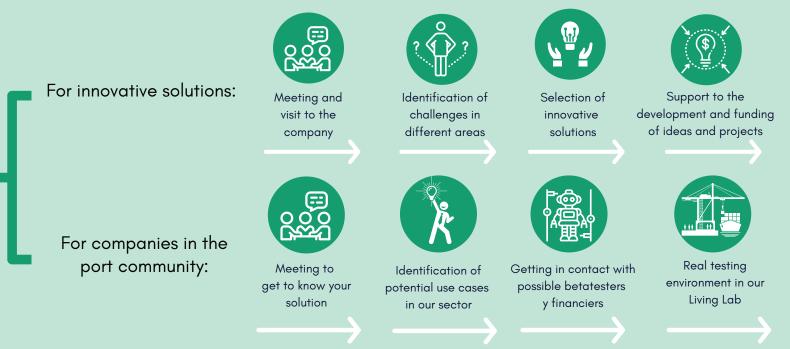

## HOW DOES THE INNOVATION WITH BILBAO PORTLAB WORK?

The future port will be automatized, digital, intelligent, sustainable and will use collaborative moedels.

Do you want to be part of it?