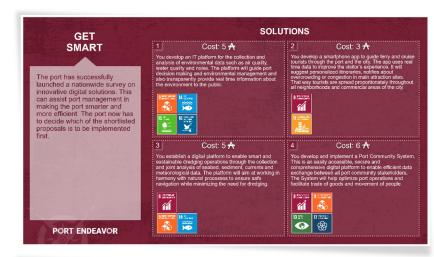

### **ACTIVITY CARDS**

Initial version presented to the teams to decide on response

### **ACTIVITY CARDS**

 Version with SDGs attributed to each response option (only presented after the team's decision)