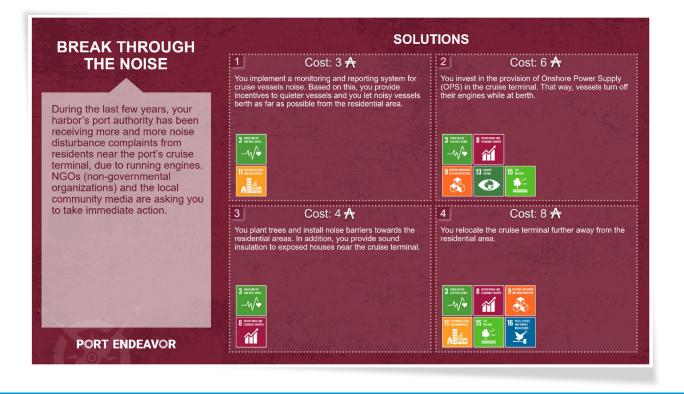

### **ACTIVITY CARDS**

Initial version presented to the teams to decide on response

### **ACTIVITY CARDS**

 Version with SDGs attributed to each response option (only presented after the team's decision)