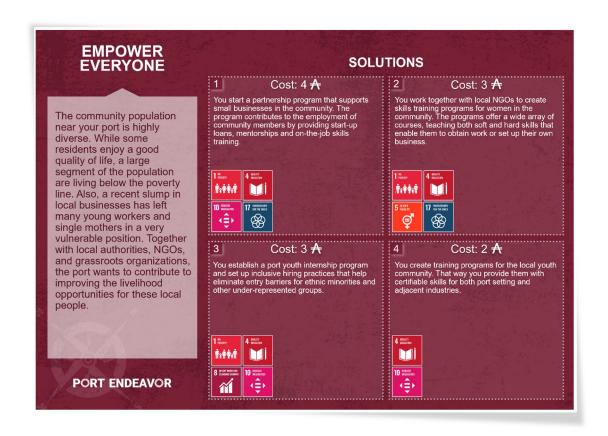

### **ACTIVITY CARDS**

Initial version presented to the teams to decide on response

### **ACTIVITY CARDS**

 Version with SDGs attributed to each response option (only presented after the team's decision)