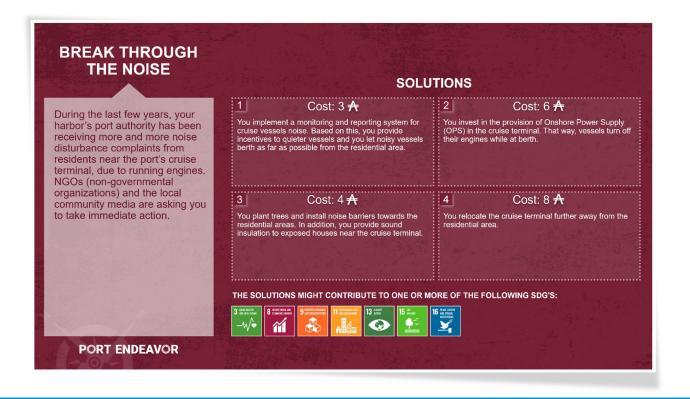

### **ACTIVITY CARDS**

Initial version presented to the teams to decide on response

### **ACTIVITY CARDS**

 Version with SDGs attributed to each response option (only presented after the team's decision)