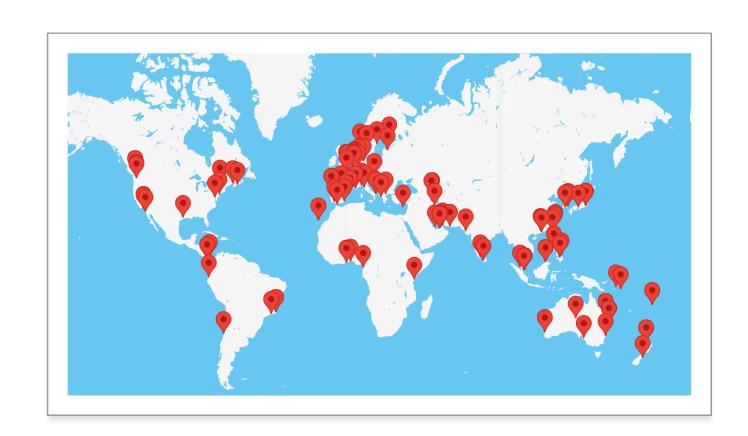

# WPSP Database of sustainability projects

**56** Countries

128 Ports

334 Projects

www.sustainableworldports.org