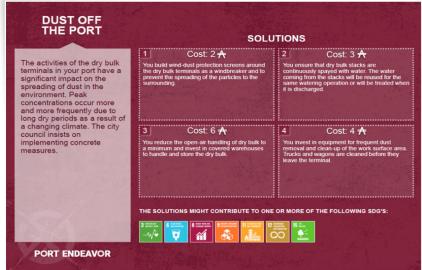

### **ACTIVITY CARDS**

Initial version presented to the teams to decide on response

### **ACTIVITY CARDS**

 Version with SDGs attributed to each response option (only presented after the team's decision)