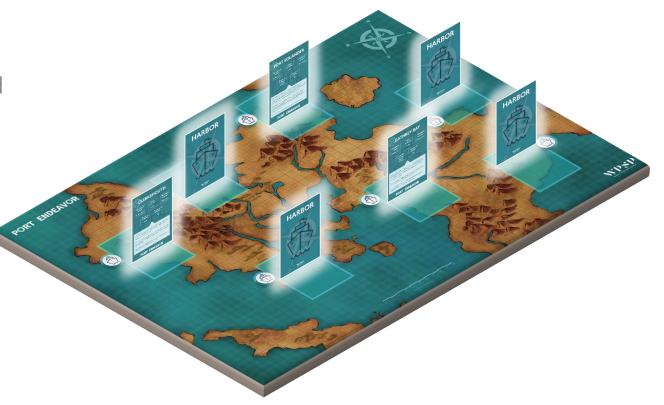

### PORT ENDEAVOR GAME CONCEPT

- Split into 6 Harbor teams
- Each team starts with a budget of ★10
- In each round, teams are asked to respond to a sustainability challenge by selecting one of four solutions
- Solutions cost money and get rewarded by relevant SDGs. Each SDG = 1 point
- Each port regenerates an income of #4 per round

#### PORT ENDEAVOR GAME CONCEPT

- This income may increase by an additional #1 per each rewarded economic SDG (7, 8 and 9) in the previous round
- Disruptive events may occur (luck factor) from the 3rd round onwards
- These events have a financial impact that may be reduced if relevant SDGs have been achieved in previous rounds
- Point awards system to decide who wins