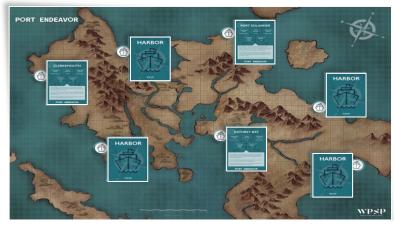

### PORT ENDEAVOR GAME CONCEPT

- Split into 6 Harbor teams
- Each team starts with a budget of ★10
- In each round, teams are asked to respond to a sustainability challenge by selecting one of four solutions
- Solutions cost money and get rewarded by relevant SDGs. Each SDG = 1 point
- Each port regenerates an income of #4 per round

#### PORT ENDEAVOR GAME CONCEPT

- This income may increase by an additional #1 per each rewarded economic SDG (7, 8 and 9) in the previous round
- Disruptive events may occur (luck factor) from the 3rd round onwards
- These events have a financial impact that may be reduced if relevant SDGs have been achieved in previous rounds
- Point awards system to decide who wins