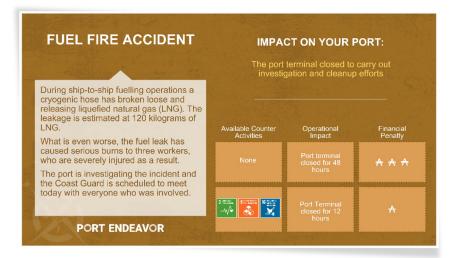

#### PORT ENDEAVOR GAME CONCEPT

- This income may increase by an additional #1 per each rewarded economic SDG (7, 8 and 9) in the previous round
- Disruptive events may occur (luck factor) from the 3rd round onwards
- These events have a financial impact that may be reduced if relevant SDGs have been achieved in previous rounds
- Point awards system to decide who wins

### **ACTIVITY CARDS**

 Version with SDGs attributed to each response option (only presented after the team's decision)