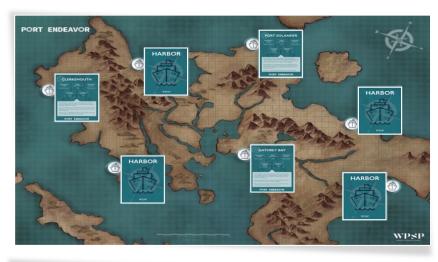

### PORT ENDEAVOR GAME CONCEPT

- Split into 6 Harbor teams
- Each team starts with a budget of ★10
- In each round, teams are asked to respond to a sustainability challenge by selecting one of four solutions
- Solutions cost money and get rewarded by relevant SDGs. Each SDG = 1 point
- Each port regenerates an income of #4 per round

#### PORT ENDEAVOR GAME CONCEPT

- This income may increase by an additional #1 per each rewarded economic SDG (7, 8 and 9) in the previous round
- Disruptive events may occur (luck factor) from the 3rd round onwards
- These events have a financial impact that may be reduced if relevant SDGs have been achieved in previous rounds
- Point awards system to decide who wins