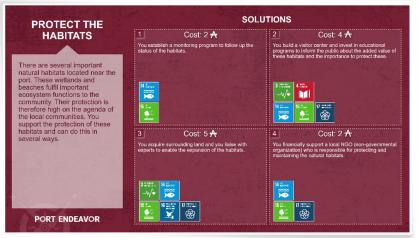

### **ACTIVITY CARDS**

Initial version presented to the teams to decide on response

### **ACTIVITY CARDS**

 Version with SDGs attributed to each response option (only presented after the team's decision)