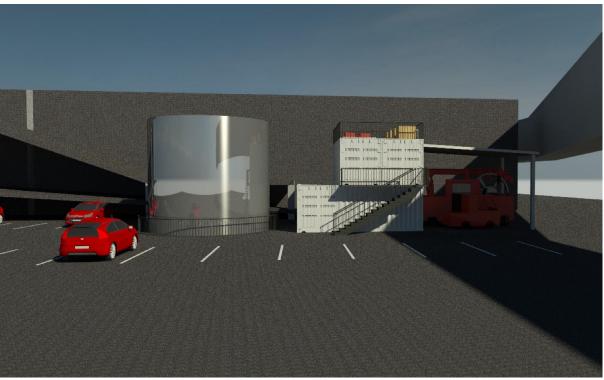

Power: 2,5 MW from ENDESA

(utility)

OPS supply vessel: 11 kV (50

and 60 Hz)

Phase 1:
Port
Substation
and the highvoltage

Substation Port 220/25 kV