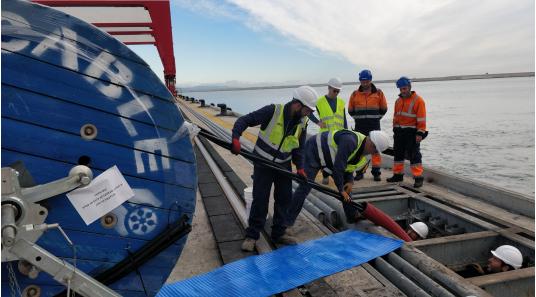

### NEXIGEN: a comprehensive plan to meet the future electricity vessel demand in the Port of Barcelona

Status: under construction (first connection 06.2024)

Charging:

25 kV from supplier

Flexibility:

2 small vessels or 1 ship

**Power:** 

9 MW from UFD (utility)

**OPS supply vessel:** 

6,6 kV and 50-60 Hz

There are vessels **OPS ready.** 

Status: under construction (first connection 12.24)

Charging: 25 kV from supplier

**Simultaneity**: 1 single vessel