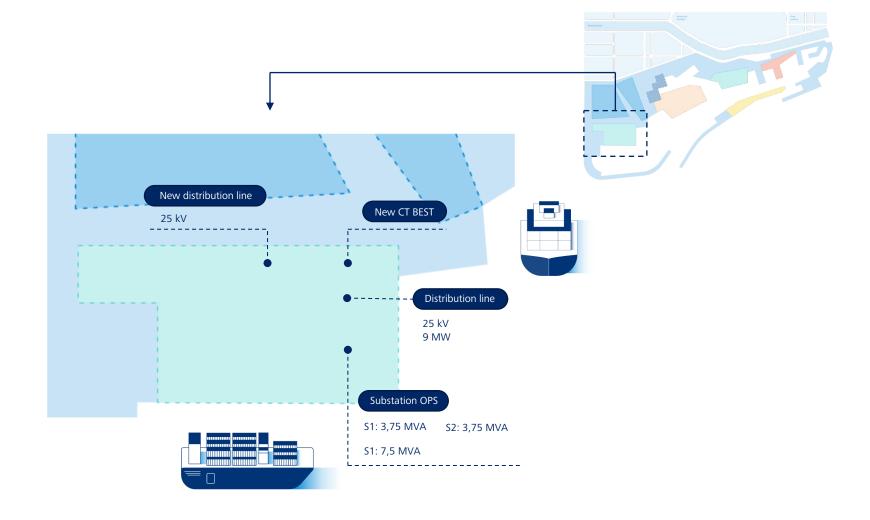

### NEXIGEN: a comprehensive plan to meet the future electricity vessel demand in the Port of Barcelona

Status: under construction (first connection 06.2024)

Charging:

25 kV from supplier

Flexibility:

2 small vessels or 1 ship

**Power:** 

9 MW from UFD (utility)

**OPS supply vessel:** 

6,6 kV and 50-60 Hz

There are vessels **OPS ready.** 

Status: under construction (first connection 12.24)

Charging: 25 kV from supplier

**Simultaneity**: 1 single vessel

Power: 2,5 MW from ENDESA

(utility)

OPS supply vessel: 11 kV (50

and 60 Hz)

Phase 1:
Port
Substation
and the highvoltage

Substation Port 220/25 kV