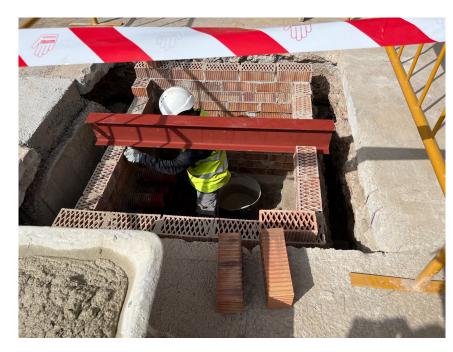

Power: 2,5 MW from ENDESA

(utility)

OPS supply vessel: 11 kV (50

and 60 Hz)

Phase 1:
Port
Substation
and the highvoltage

Substation Port 220/25 kV