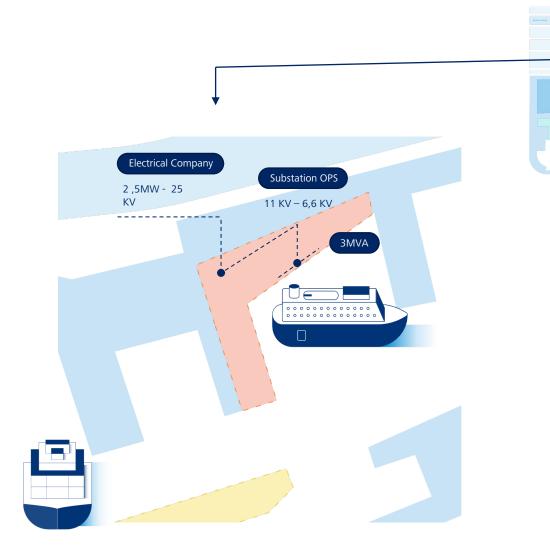

Power: 2,5 MW from ENDESA

(utility)

OPS supply vessel: 11 kV (50

and 60 Hz)

Phase 1:
Port
Substation
and the highvoltage

Substation Port 220/25 kV