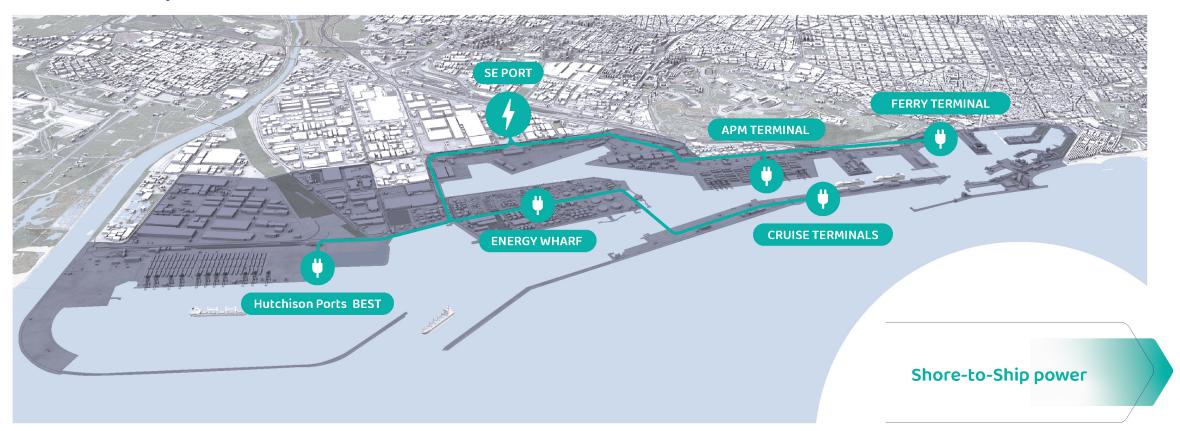

### NEXIGEN: a comprehensive plan to meet the future electricity vessel demand in the Port of Barcelona

Status: under construction (first connection 06.2024)

Charging:

25 kV from supplier

Flexibility:

2 small vessels or 1 ship

**Power:** 

9 MW from UFD (utility)

**OPS supply vessel:** 

6,6 kV and 50-60 Hz

There are vessels **OPS ready.** 

Status: under construction (first connection 12.24)

Charging: 25 kV from supplier

**Simultaneity**: 1 single vessel

Power: 2,5 MW from ENDESA

(utility)

OPS supply vessel: 11 kV (50

and 60 Hz)

Phase 1:
Port
Substation
and the highvoltage

Substation Port 220/25 kV