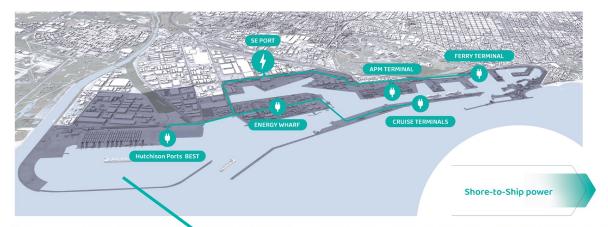

### NEXIGEN: a comprehensive plan to meet the future electricity vessel demand in the Port of Barcelona

Status: under construction (first connection 06.2024)

Charging:

25 kV from supplier

Flexibility:

2 small vessels or 1 ship

**Power:** 

9 MW from UFD (utility)

**OPS supply vessel:** 

6,6 kV and 50-60 Hz

There are vessels **OPS ready.** 

Status: under construction (first connection 12.24)

Charging: 25 kV from supplier

**Simultaneity**: 1 single vessel

Power: 2,5 MW from ENDESA

(utility)

OPS supply vessel: 11 kV (50

and 60 Hz)

Phase 1:
Port
Substation
and the highvoltage

Substation Port 220/25 kV