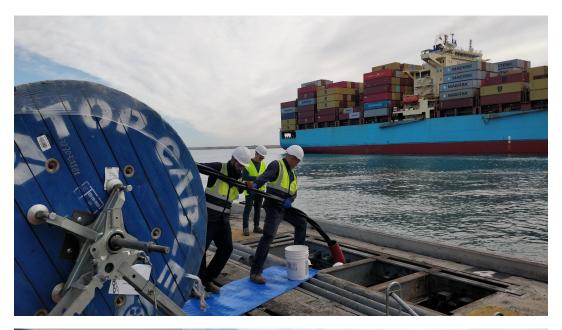

### NEXIGEN: a comprehensive plan to meet the future electricity vessel demand in the Port of Barcelona

Status: under construction (first connection 06.2024)

Charging:

25 kV from supplier

Flexibility:

2 small vessels or 1 ship

**Power:** 

9 MW from UFD (utility)

**OPS supply vessel:** 

6,6 kV and 50-60 Hz

There are vessels **OPS ready.** 

Status: under construction (first connection 12.24)

Charging: 25 kV from supplier

**Simultaneity**: 1 single vessel