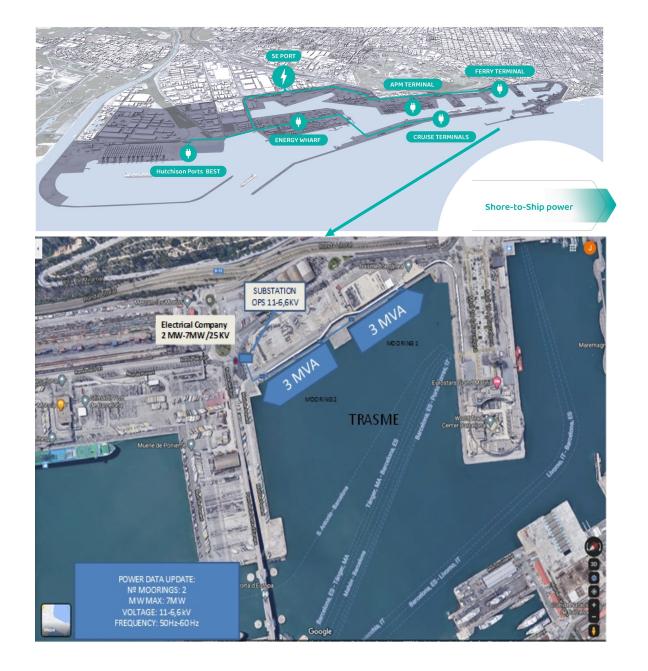

### NEXIGEN: a comprehensive plan to meet the future electricity vessel demand in the Port of Barcelona

Status: under construction (first connection 06.2024)

Charging:

25 kV from supplier

Flexibility:

2 small vessels or 1 ship

**Power:** 

9 MW from UFD (utility)

**OPS supply vessel:** 

6,6 kV and 50-60 Hz

There are vessels **OPS ready.** 

Status: under construction (first connection 12.24)

Charging: 25 kV from supplier

**Simultaneity**: 1 single vessel

Power: 2,5 MW from ENDESA

(utility)

OPS supply vessel: 11 kV (50

and 60 Hz)

Phase 1:
Port
Substation
and the highvoltage

Substation Port 220/25 kV