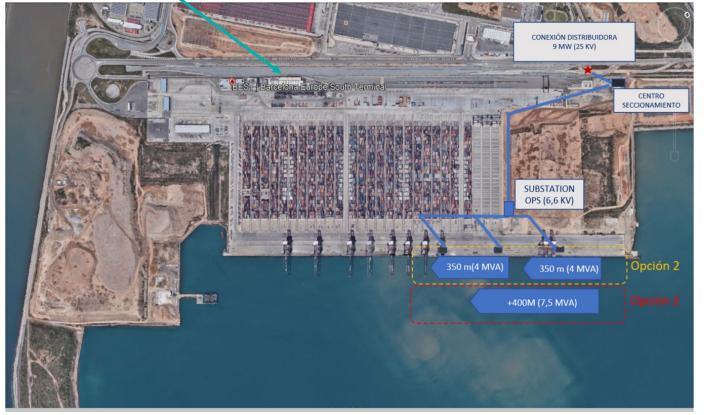

**Power:** 

9 MW from UFD (utility)

**OPS supply vessel:** 

6,6 kV and 50-60 Hz

There are vessels **OPS ready.** 

Status: under construction (first connection 12.24)

Charging: 25 kV from supplier

**Simultaneity**: 1 single vessel

Power: 2,5 MW from ENDESA

(utility)

OPS supply vessel: 11 kV (50

and 60 Hz)

Phase 1:
Port
Substation
and the highvoltage

Substation Port 220/25 kV