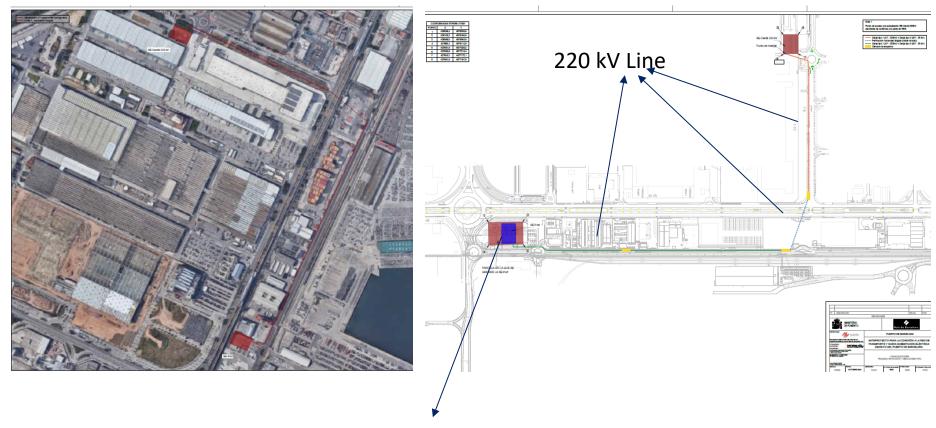

Power: 2,5 MW from ENDESA

(utility)

OPS supply vessel: 11 kV (50

and 60 Hz)

Phase 1:
Port
Substation
and the highvoltage

Substation Port 220/25 kV