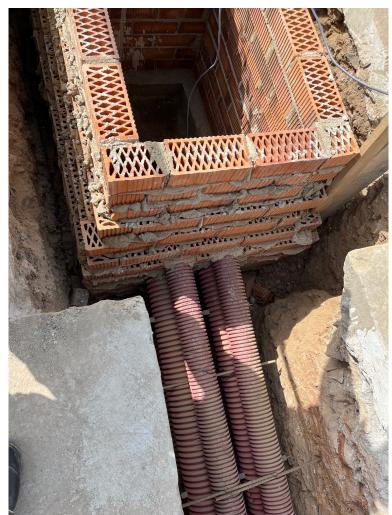

Power: 2,5 MW from ENDESA

(utility)

OPS supply vessel: 11 kV (50

and 60 Hz)

Phase 1:
Port
Substation
and the highvoltage

Substation Port 220/25 kV