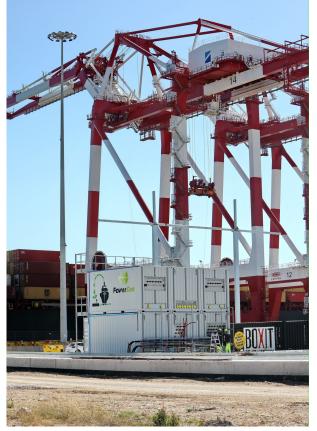

Power: 2,5 MW from ENDESA

(utility)

OPS supply vessel: 11 kV (50

and 60 Hz)

Phase 1:
Port
Substation
and the highvoltage

Substation Port 220/25 kV