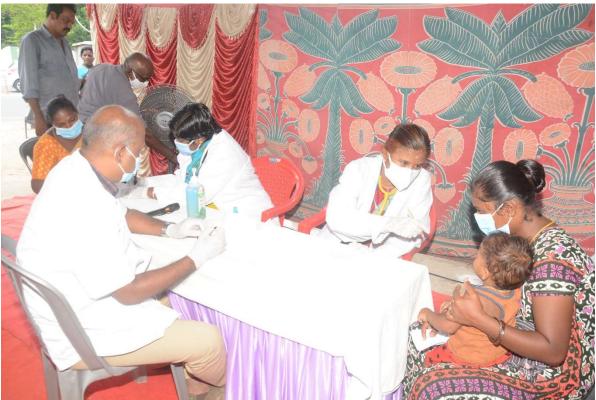

## Healthcare and welfare

Yoga day at Chennai Port School

Eye and health checkup camp for students and community