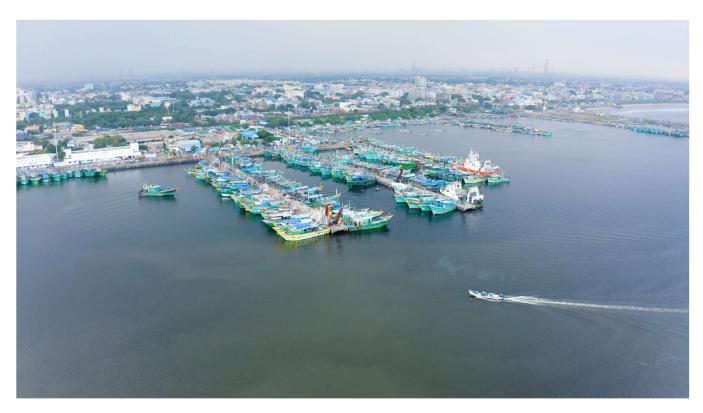

Chennai Port's Babu Jagjeevan Ram Sports Complex: Running Track, Basket Ball court

Chennai Port's Babu Jagjeevan Ram Sports Complex: Indoor Badminton court, Beach Volleyball court

Chennai Fishing Harbour : Modernized by Chennai port