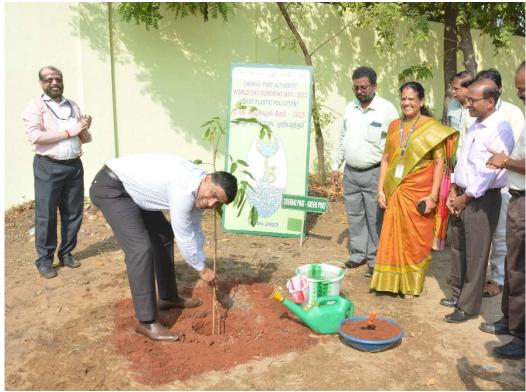

Beach clean Drive taken up by Chennai port employees.

Shifting towards Clean energy: Rooftop solar panel installed in building.

Tree plantation drives at regular intervals