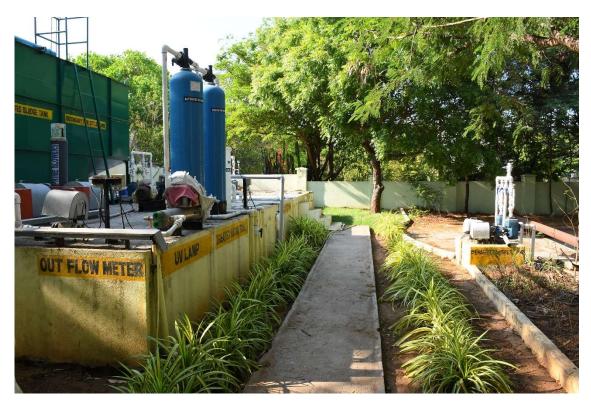

## **Green Initiatives**

Green Belt cover in the Chennai port premises

Sewage treatment plant installed: Reuse of water for irrigation purposes with a aim of zero water wastage

Shore power supply to berthed vessels: Reduction emissions compared to use of diesel engine by vessels