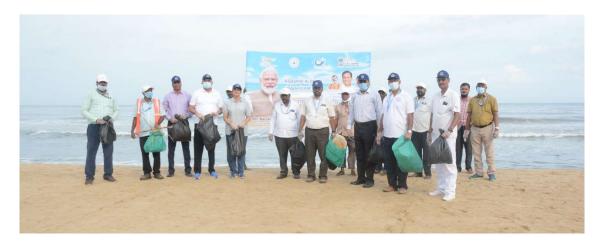

Beach clean Drive taken up by Chennai port employees.

Shifting towards Clean energy: Rooftop solar panel installed in building.

Tree plantation drives at regular intervals