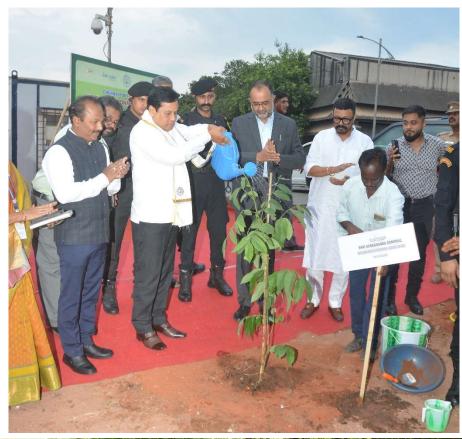

Beach clean Drive taken up by Chennai port employees.

Shifting towards Clean energy: Rooftop solar panel installed in building.

Tree plantation drives at regular intervals