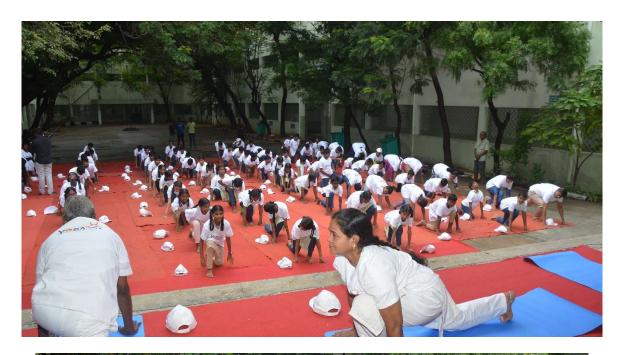

## Healthcare and welfare

Yoga day at Chennai Port School

Eye and health checkup camp for students and community