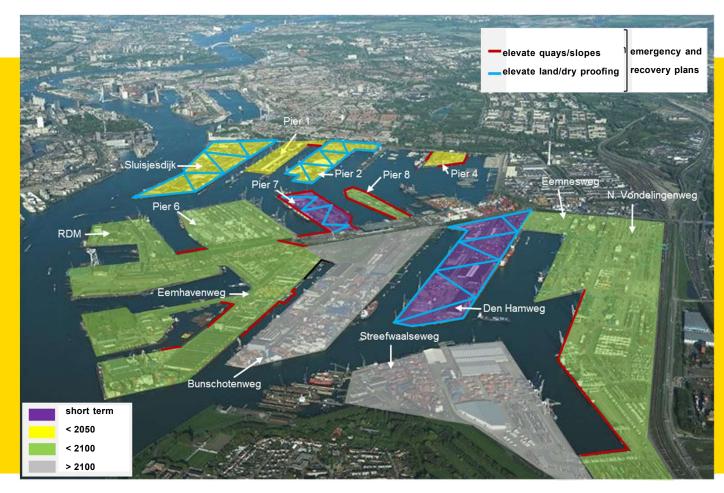

### **Waal-Eemhaven flood risk adaptation strategy**

### "Risk dialogue"

- Combining preventive measures with spatial adaptation and emergency response.
- Gives insight in necessity of collaborative approach.
- Commitment and first steps to jointly follow up on the strategy.