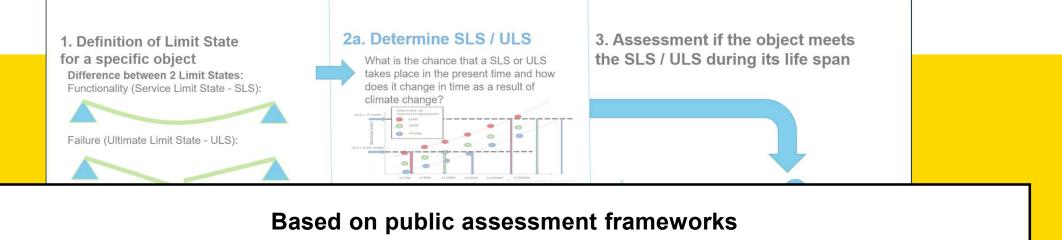

### **Flood risk assessment framework**

#### (inside the flood defence system, "behind the dykes")

### **Application of the assessment framework**

- comparison of the impact with the acceptable level of risk -

| Pieren                      | 2015 | 2050 | 2100 |
|-----------------------------|------|------|------|
| Sluisjes <mark>d</mark> ijk |      |      |      |
| Pier 1                      |      |      |      |
| Pier 2                      |      |      |      |
| Pier 4                      |      |      |      |
| Pier 6                      |      |      |      |
| Pier 7                      |      |      |      |
| Pier 8                      |      |      |      |
| RDM                         |      |      |      |
| Eemhavenweg                 |      |      |      |
| Bunschotenweg               |      |      |      |
| Den Hamweg                  |      |      |      |
| Eemnesweg                   |      |      |      |
| Noord Vondelingenweg        |      |      |      |
| Streefwaalseweg             |      |      |      |

#### **TRAFFIC LIGHT**

impact = still acceptable

impact = close to unacceptable

impact = unacceptable

10