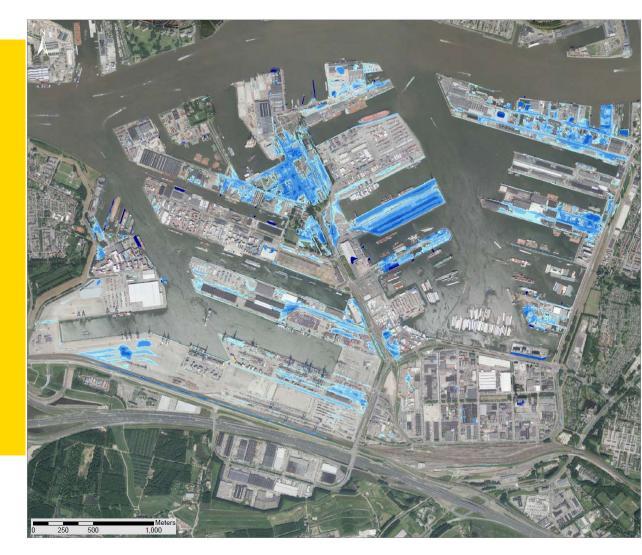

### **Waal-Eemhaven flood risk analysis**

### Water depth 2015 (1/1.000 year storm)\*

#### \* Dutch Flood event 1953: 1/300 year storm

28 januari 2022

6