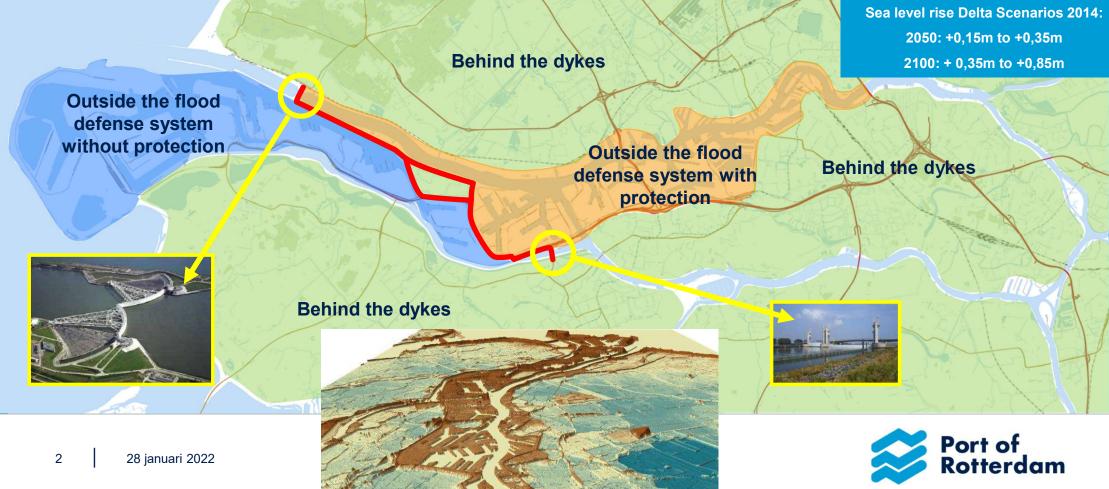

### **Port of Rotterdam at present climate proof** Port located outside the flood defense system, but heightened

### **Waal-Eemhaven flood risk analysis**

### Water depth 2015 (1/1.000 year storm)\*

#### \* Dutch Flood event 1953: 1/300 year storm

28 januari 2022

6