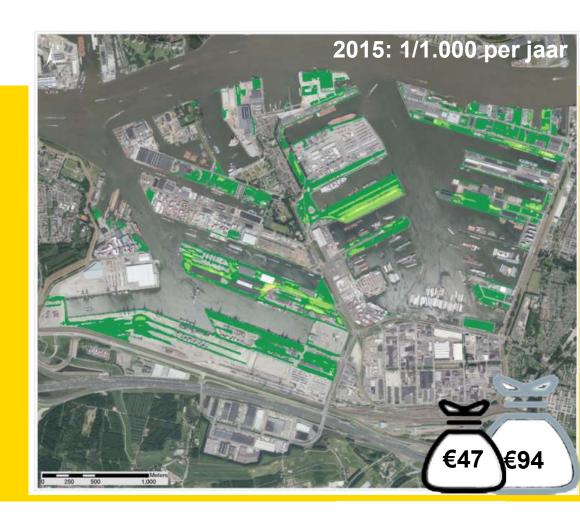

### Impact assessment

- Assessment of impact on:
  - (Deadly) casualties

Direct

effect

[mln €]

- Economy (direct and indirect)
- Social disruption
- Environment (air, water, soil)
- Quantitative approach (modelling of direct and indirect economical impact)
- Qualitative approach (workshops and interviews with stakeholders)

#### **TRAFFIC LIGHT**

impact = still acceptable

impact = close to unacceptable

impact = unacceptable

10