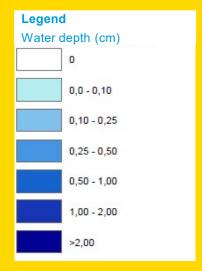

### Water depth 2015 (1/1.000 year storm)\*

#### \* Dutch Flood event 1953: 1/300 year storm

28 januari 2022

6