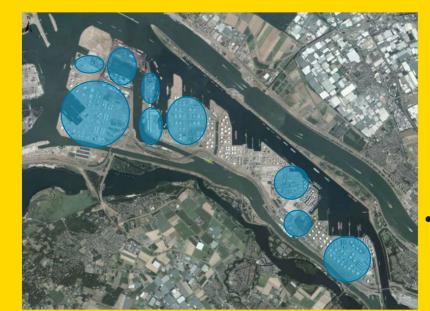

### **Waal-Eemhaven flood risk analysis**

### Water depth 2015 (1/1.000 year storm)\*