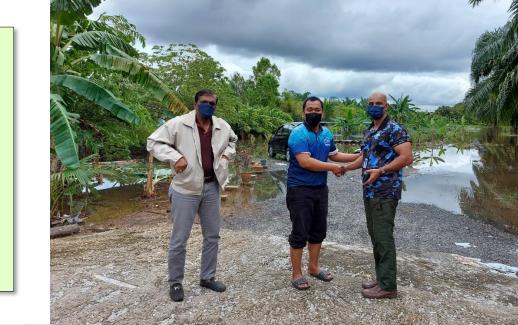

#### Visiting The Community At Pulau Indah

At TSG Hall as of 0700am: Total persons: 209

At Port Police dorm Adults: 30 Kids11 Total: 41

**Overall total: 250 persons** 