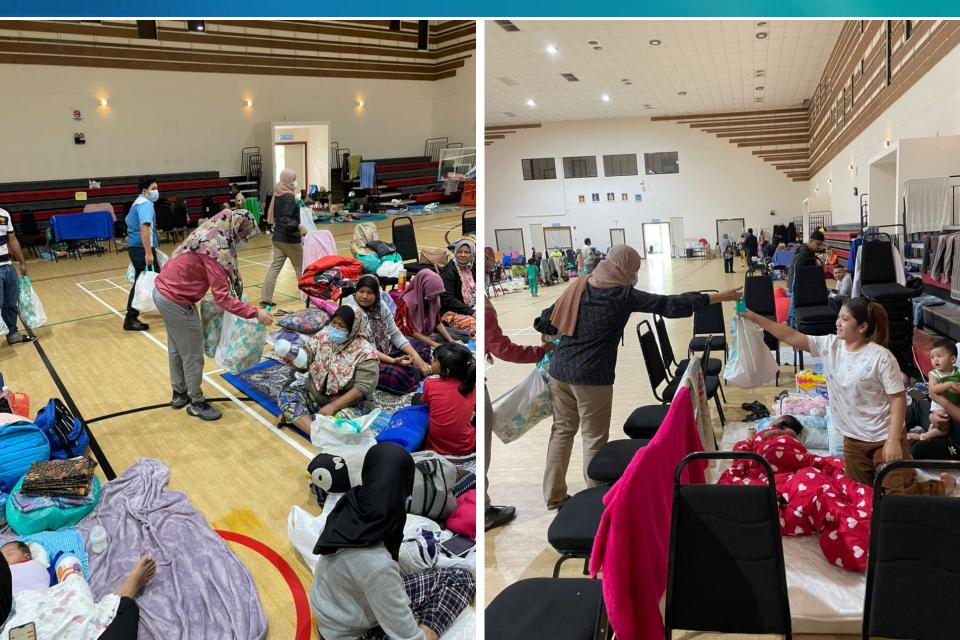

### At Dewan Budaya Tan Sri G Culture Hall

#### Visiting The Community At Pulau Indah

At TSG Hall as of 0700am: Total persons: 209

At Port Police dorm Adults: 30 Kids11 Total: 41

**Overall total: 250 persons** 