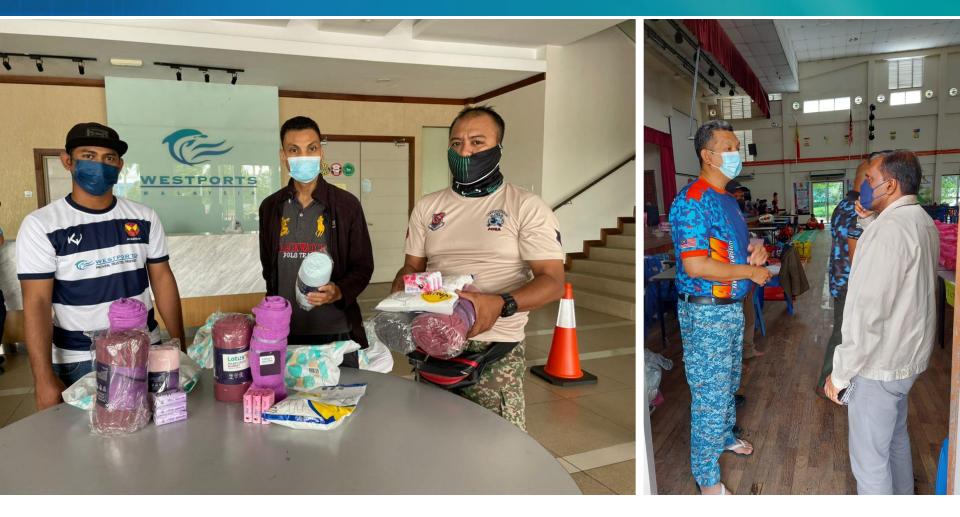

### At Dewan Budaya Tan Sri G Culture Hall

#### Visiting The Community At Pulau Indah

At TSG Hall as of 0700am: Total persons: 209

At Port Police dorm Adults: 30 Kids11 Total: 41

**Overall total: 250 persons** 